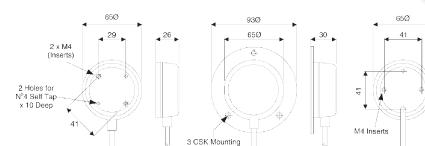

## 6431 & 6439 Bellows



- Ideal for hand or foot operation
- Large air volume for ease of operation
- Choice of colours
- Available with plastic base plate for added stability or permanent fixing
- Side or base entry tube outlet



## **Outline dimensions**



## Ordering and options



## General specifications

No mounting plate supplied

| _                    |                                                                                                        |
|----------------------|--------------------------------------------------------------------------------------------------------|
| Standards/approvals  | n/a                                                                                                    |
| Degree of protection | EN 60529 IPX4                                                                                          |
| Connection method    | Tubing 3 mm I/D or 1.5mm I/D (back entry only)                                                         |
| Pressure range       | Works with 6871, 6872, 6773, 6753, 6891,