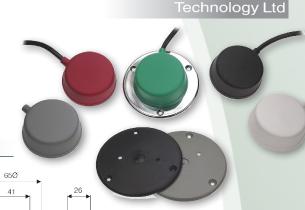

## 6431 & 6439 Bellows

- Ideal for hand or foot operation
- Large air volume for ease of operation
- Choice of colours
- Available with plastic base plate for added stability or permanent fixing
- Side or base entry tube outlet