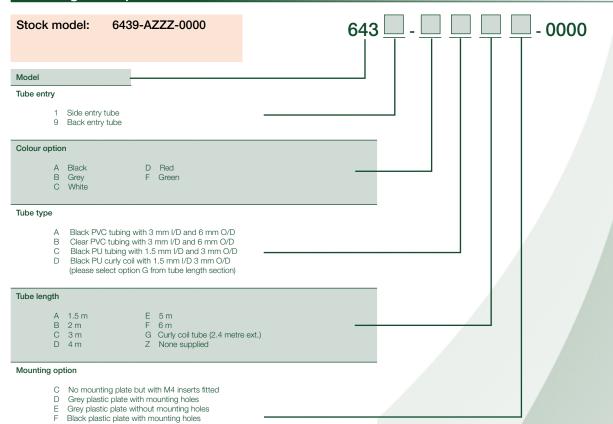

## Ordering and options

Black plastic plate without mounting holes Chrome plastic plate with mounting holes Chrome plastic plate without mounting holes

| Operating temperature range | -10°C to +40°C |
|-----------------------------|----------------|
| Body material               | Thermoplastic  |
| Weight                      | 0.08 kg        |
| A                           |                |