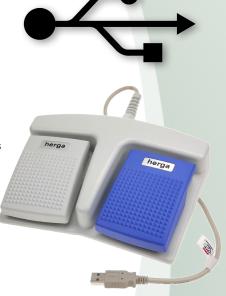

## **USB** Footswitches

- Emulates keyboard or mouse functions
- Plug & play technology, no additional drivers required
- Works with Windows 98<sup>™</sup> to Windows 7<sup>™</sup>, Linux<sup>™</sup> and Mac<sup>™</sup>
- Waterproof versions to IPX8 possible
- 1.1, 2 or 3m USB cable options
- Available as a 1, 2 or 3 switch foot pedal or hand control
- Factory programmed emulation of up to 3 simultaneously operated keyboard keys