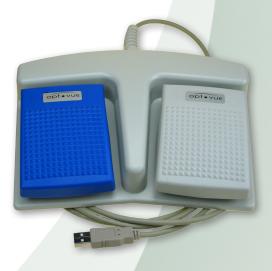

## **USB** Footswitches

- Emulates keyboard or mouse functions
- Plug & play technology, no additional drivers required
- Works with Windows 98<sup>™</sup> to Windows 7<sup>™</sup>, Linux<sup>™</sup> and Mac<sup>™</sup>
- Waterproof versions to IPX8 possible
- 1.1, 2 or 3m USB cable options
- Available as a 1, 2 or 3 switch foot pedal or hand control
- Factory programmed emulation of up to 3 simultaneously operated keyboard keys