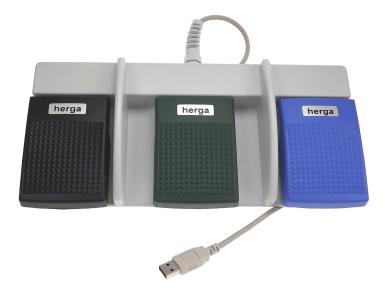

## **USB** Footswitches

- Emulates keyboard or mouse functions
- Plug & play technology, no additional drivers required
- Works with Windows 98<sup>™</sup> to Windows 7<sup>™</sup>, Linux<sup>™</sup> and Mac<sup>™</sup>
- Waterproof versions to IPX8 possible
- 1.1, 2 or 3m USB cable options
- Available as a 1, 2 or 3 switch foot pedal or hand control
- Factory programmed emulation of up to 3 simultaneously operated keyboard keys