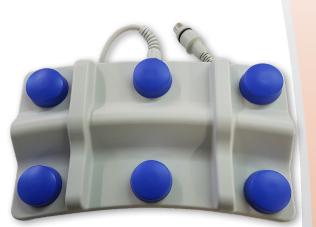

## 6241-0058 6-Pedal Bellows Footswitch / Palm Switch

- Compact for discrete placement beneath equipment or for storage
- Robust and aesthetic design
- · Soft touch buttons with a light operating force
- Ideal for motion control applications

The 6241-0058 6-Pedal Bellows Footswitch/Palm Switch is supplied with 6 x blue plain domed buttons. The switch is supplied with curly coil cable and an 8 pin din plug. It has IPX7 rating and is designed for operation at 12 V DC at 50 mA.