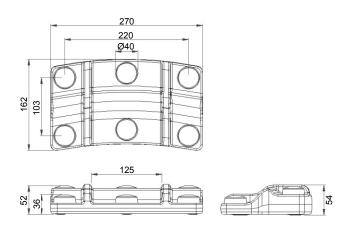

## 6241-0058 6-Pedal Bellows Footswitch / Palm Switch



- Compact for discrete placement beneath equipment or for storage
- Robust and aesthetic design
- · Soft touch buttons with a light operating force
- Ideal for motion control applications

The 6241-0058 6-Pedal Bellows Footswitch/Palm Switch is supplied with 6 x blue plain domed buttons. The switch is supplied with curly coil cable and an 8 pin din plug. It has IPX7 rating and is designed for operation at 12 V DC at 50 mA.

## **Reference Dimensions**



## **General Specifications**

| Standards / Approvals | UL 60601-1, File No. E353500, IEC 60601-1 |
|-----------------------|-------------------------------------------|
| Degree of protection  | EN 60529 IP67                             |
| Connection method     | Curly coil calbe with 8 Pin DIN connector |
| Eletrical rating      | 50mA 24V DC                               |
| Contact configuration | SPST N/O                                  |
|                       |                                           |

| Operating temperature  | + 10°C to + 50°C                              |
|------------------------|-----------------------------------------------|
| Body material          | Thermoplastic                                 |
| Weight                 | 1.0 kg