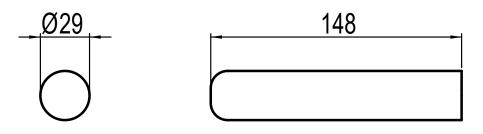

## 6449 Squeeze Grip Bellows



- Light touch for easy use
- Soft plyable PVC grip
- Can be gripped/pressed/folded
- Choice of tubes and lengths

## Typical applications

- Special needs/rehabilitation/care
- Sensitive switching at long distances

## Reference dimensions mm



## Ordering and options

| Part Number | Description                                                        |
|-------------|--------------------------------------------------------------------|
| 6449 - 0056 | Blue grip and 2 metres clear tube (suitable for 4mm spout options) |
| 6449 - 0057 | Blue grip and 2 metres black tube (suitable for 4mm spout options) |

Note: To be used with the appropriate Herga 6871/6872 airswitch range For more sensitive switching refer to 6753 and 6891