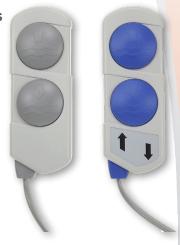

## 6450 Pneumatic Hand Control | Herga

Technology Ltd

- Large soft buttons
- Ergonomic design for comfort Inherently waterproof
- Light operating force
- Choice of curly or straight tubing
- Various colour & ident options
- For use with 6871 & 6872 airswitches