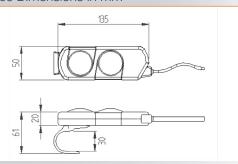

|
| Connection method           | 1.5mm I/D tube for use with airswitches with 2mm spouts |
| Electrical rating           | n/a                                                     |
| Contact configuration       | n/a                                                     |
| Pressure range              | n/a                                                     |
| Operating temperature range | -5°C to +40°C with temperature compensated airswitches  |
| Body material               | Thermoplastic                                           |
| Weight                      | 135 g approx.                                           |
| Additional information      | Various attachment methods and labels available         |

## Reference Dimensions in mm



## Ordering and options