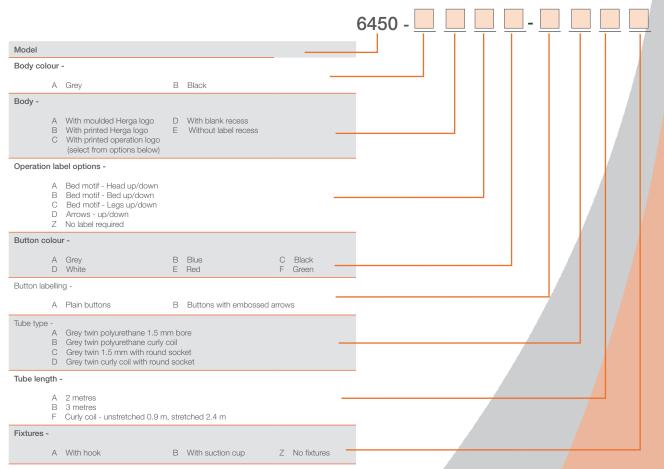

|
| Connection method           | 1.5mm I/D tube for use with airswitches with 2mm spouts |
| Electrical rating           | n/a                                                     |
| Contact configuration       | n/a                                                     |
| Pressure range              | n/a                                                     |
| Operating temperature range | -5°C to +40°C with temperature compensated airswitches  |
| Body material               | Thermoplastic                                           |
| Weight                      | 135 g approx.                                           |
| Additional information      | Various attachment methods and labels available         |

## Reference Dimensions in mm



## Ordering and options