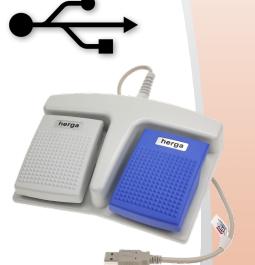

## **USB** Footswitches

- Emulates keyboard, mouse or game control functions
- Plug & play technology, no additional drivers required
- Works with Windows, Linux and Mac operating systems
- Waterproof versions to IPX8 possible
- 1.1, 2 or 3m USB cable options
- Available as a 1, 2 or 3 switch foot pedal or hand control
- Factory programmed emulation of up to 3 simultaneously operated keyboard keys

🕞 Herga

Technology Ltd

Most Herga footswitches can be USB enabled. As each product is custom confiured for the application, please talk to our sales department to discuss your individual requirements.