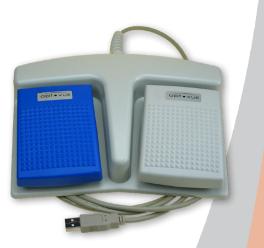

## **USB** Footswitches

- Emulates keyboard, mouse or game control functions
- Plug & play technology, no additional drivers required
- Works with Windows, Linux and Mac operating systems
- Waterproof versions to IPX8 possible
- 1.1, 2 or 3m USB cable options
- Available as a 1, 2 or 3 switch foot pedal or hand control
- Factory programmed emulation of up to 3 simultaneously operated keyboard keys

🕞 Herga

Technology Ltd

Most Herga footswitches can be USB enabled. As each product is custom confiured for the application, please talk to our sales department to discuss your individual requirements.