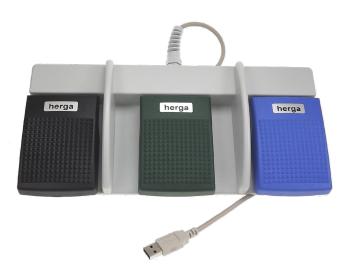

## **USB** Footswitches

- Emulates keyboard, mouse or game control functions
- Plug & play technology, no additional drivers required
- Works with Windows, Linux and Mac operating systems
- Waterproof versions to IPX8 possible
- 1.1, 2 or 3m USB cable options
- Available as a 1, 2 or 3 switch foot pedal or hand control
- Factory programmed emulation of up to 3 simultaneously operated keyboard keys

🕞 Herga

Technology Ltd

Most Herga footswitches can be USB enabled. As each product is custom confiured for the application, please talk to our sales department to discuss your individual requirements.